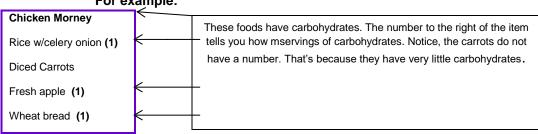

1 serving = 15 grams 2 servings = 30 grams

3 servings = 45 grams

4 servings = 60 grams

5 servings = 75 gram

Chicken Morney Rice w/celery onion (1) **Diced Carrots** Fresh apple (1)

Wheat bread (1)

For example:

These foods have carbohydrates. The number to the right of the item tells you how mservings of carbohydrates. Notice, the carrots do not have a number. That's because they have very little carbohydrates.